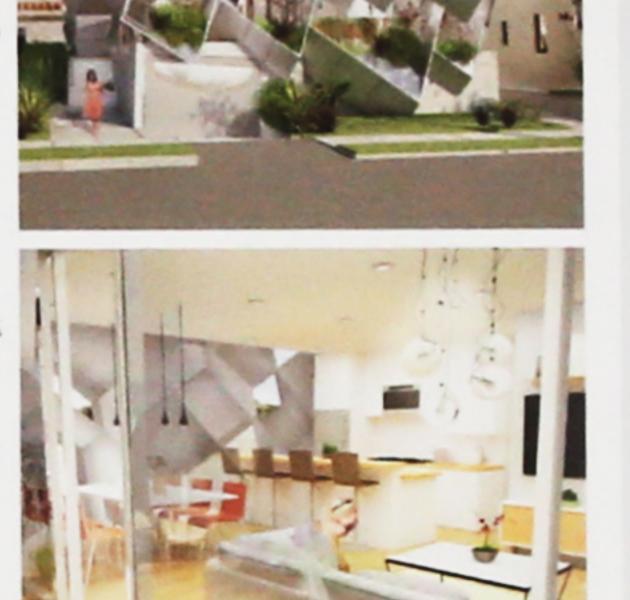

## VENICE TRIPLEX AND BEVERLYWOOD TOC DEVELOPMENT

LOCATION: VENICE, CA BEVERLYWOOD, CA PROJECT DATE: 2020 CLIENT: CONFIDENTIAL

MODEL: 37" X 54" X 7" IMAGE BOARD: 24" X 48" 36" X 48"

LOW RISE

## VENICE TRIPLEX SMALL LOT SUBDIVISION

throat climate change power to California's communities. Leth year, the trequency and amonths of wellfare, recrease, recoing destruction further reasonables our clima. Now, in the model of a paradients, that leeps throughout of families incided down or flavor numerable communities, it's represent that can become be before designed to bely protective. Made with a skin of sustainable for resident prosests, the triples until function as populative commendable transmits the interned blaze of whether for