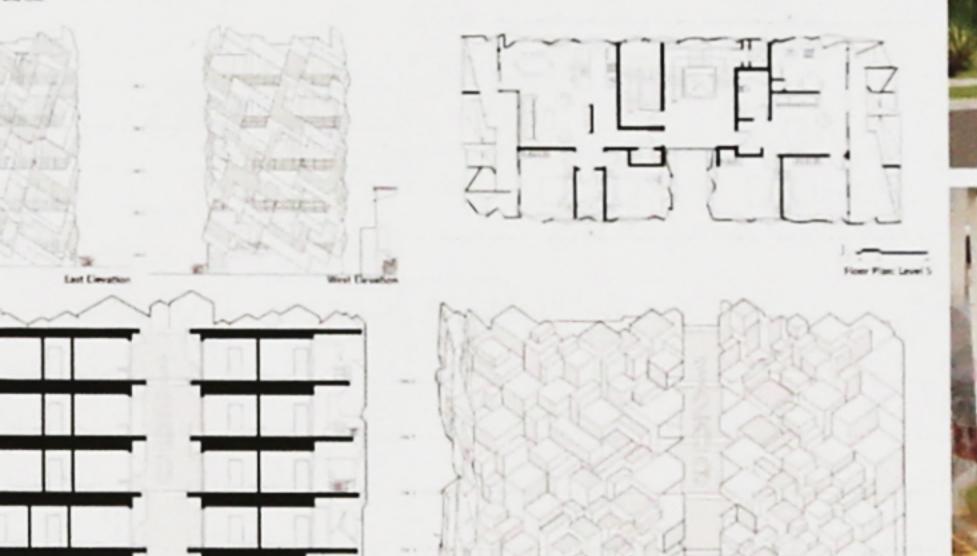

## VENICE TRIPLEX AND BEVERLYWOOD TOC DEVELOPMENT

LOCATION: VENICE, CA BEVERLYWOOD, CA PROJECT DATE: 2020 CLIENT: CONFIDENTIAL

MODEL: 37" X 54" X 7" IMAGE BOARD: 24" X 48" 36" X 48"

LOW RISE