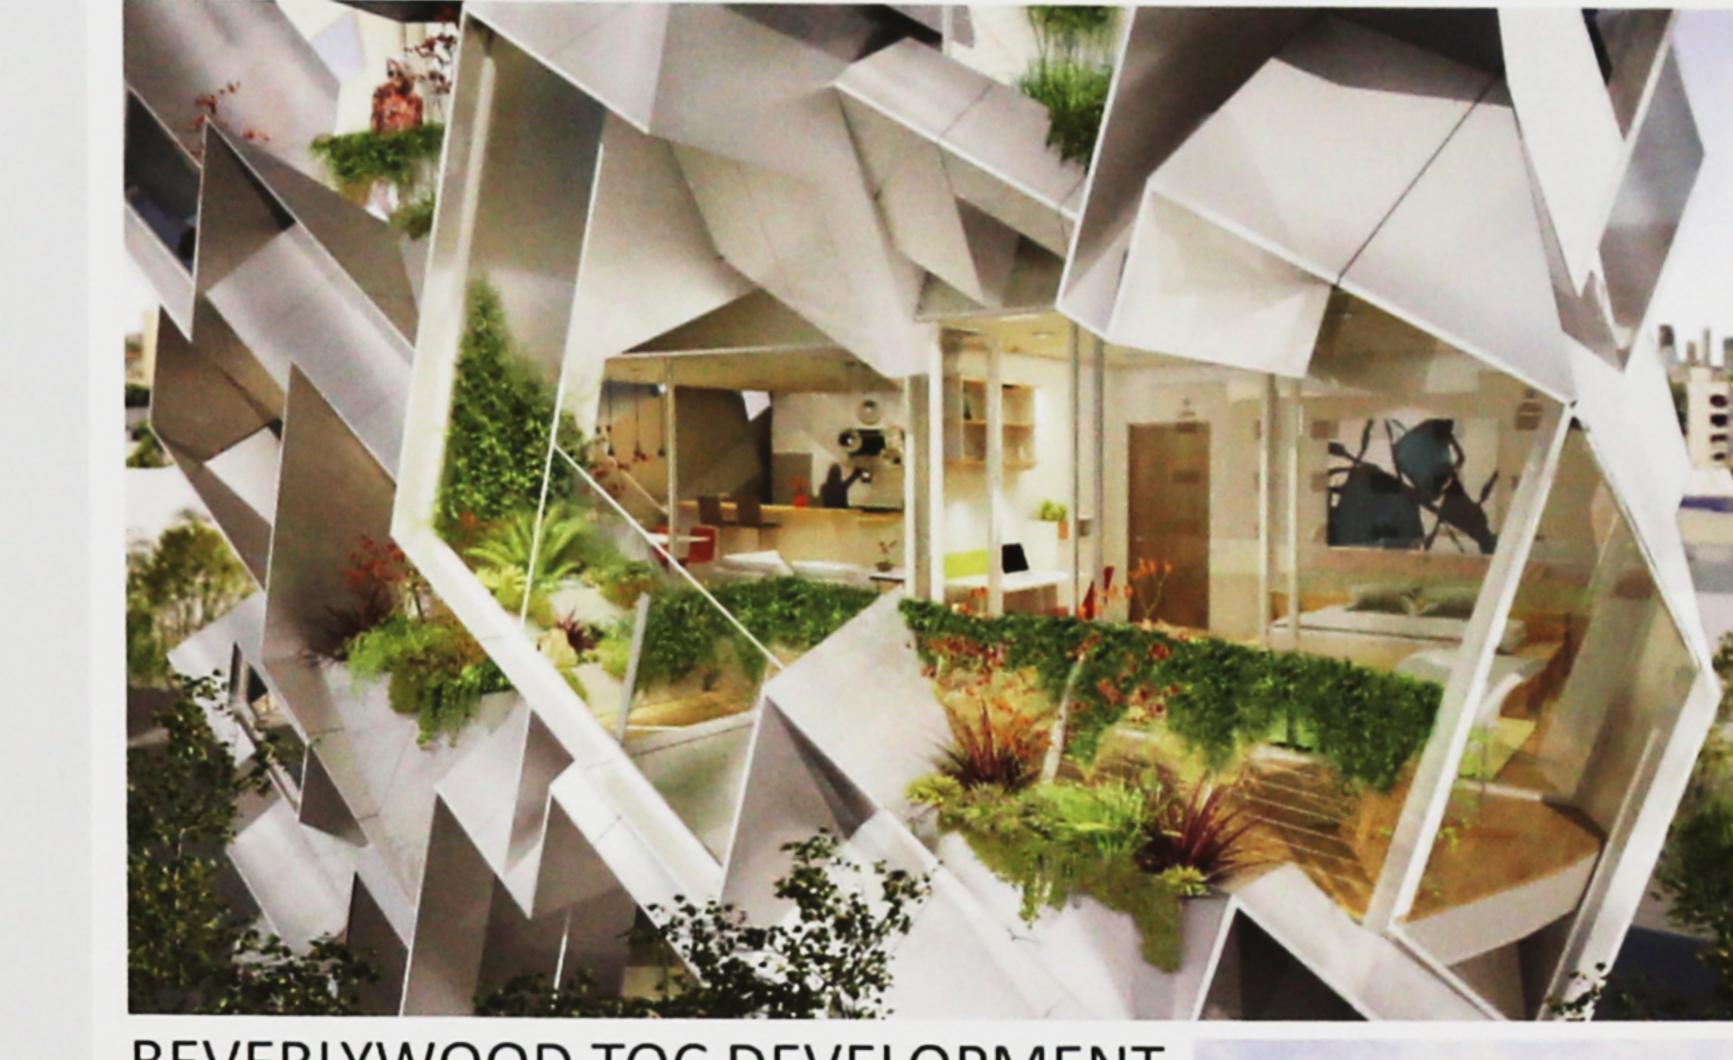

## VENICE TRIPLEX AND BEVERLYWOOD TOC DEVELOPMENT

LOCATION: VENICE, CA BEVERLYWOOD, CA PROJECT DATE: 2020 CLIENT: CONFIDENTIAL

MODEL: 37" X 54" X 7" IMAGE BOARD: 24" X 48" 36" X 48"

LOW RISE