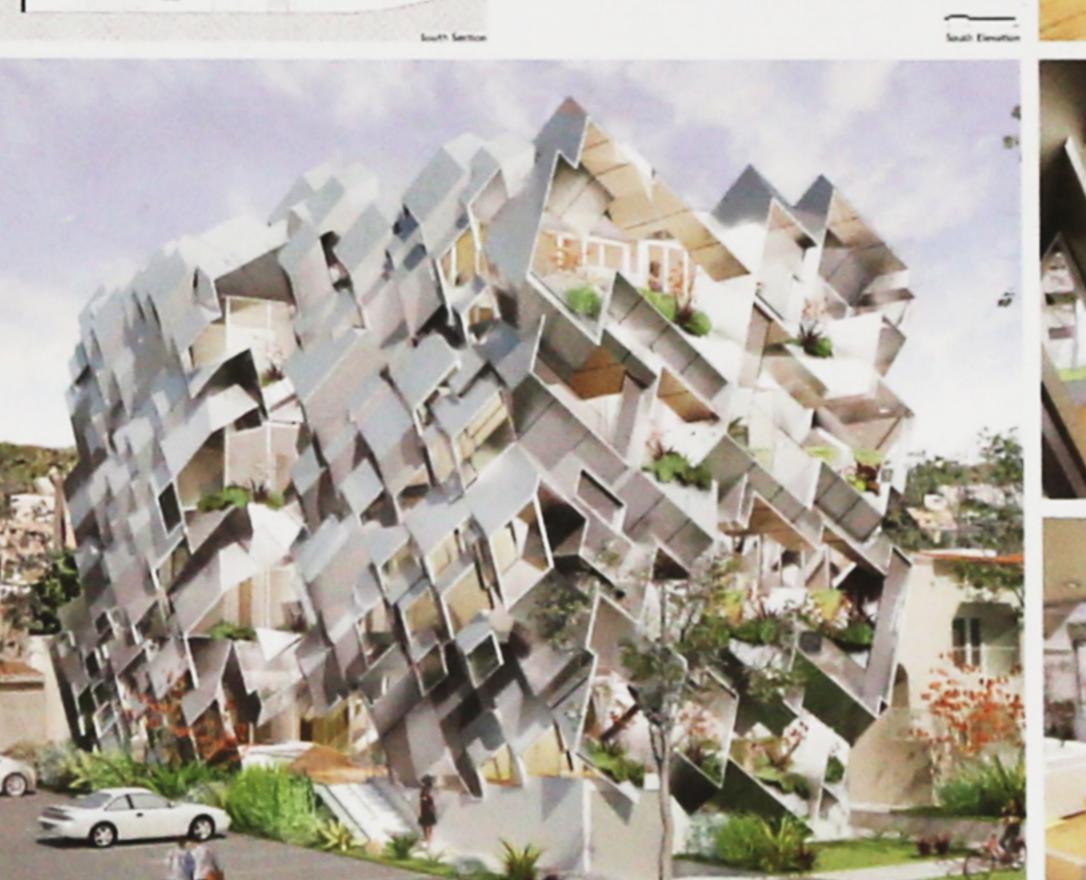

## VENICE TRIPLEX AND BEVERLYWOOD TOC DEVELOPMENT

LOCATION: VENICE, CA BEVERLYWOOD, CA PROJECT DATE: 2020 CLIENT: CONFIDENTIAL

MODEL: 37" X 54" X 7" IMAGE BOARD: 24" X 48" 36" X 48"

LOW RISE

## VENICE TRIPLEX SMALL LOT SUBDIVISION

throat climate change power to California's communities. Leth year, the trequency and amonths of wellfare, recrease, recoing destruction further reasonables our clima. Now, in the model of a paradients, that leeps throughout of families incided down or flavor numerable communities, it's represent that can become be before designed to bely protective. Made with a skin of sustainable for resident prosests, the triples until function as populative commendable transmits the interned blaze of whether for