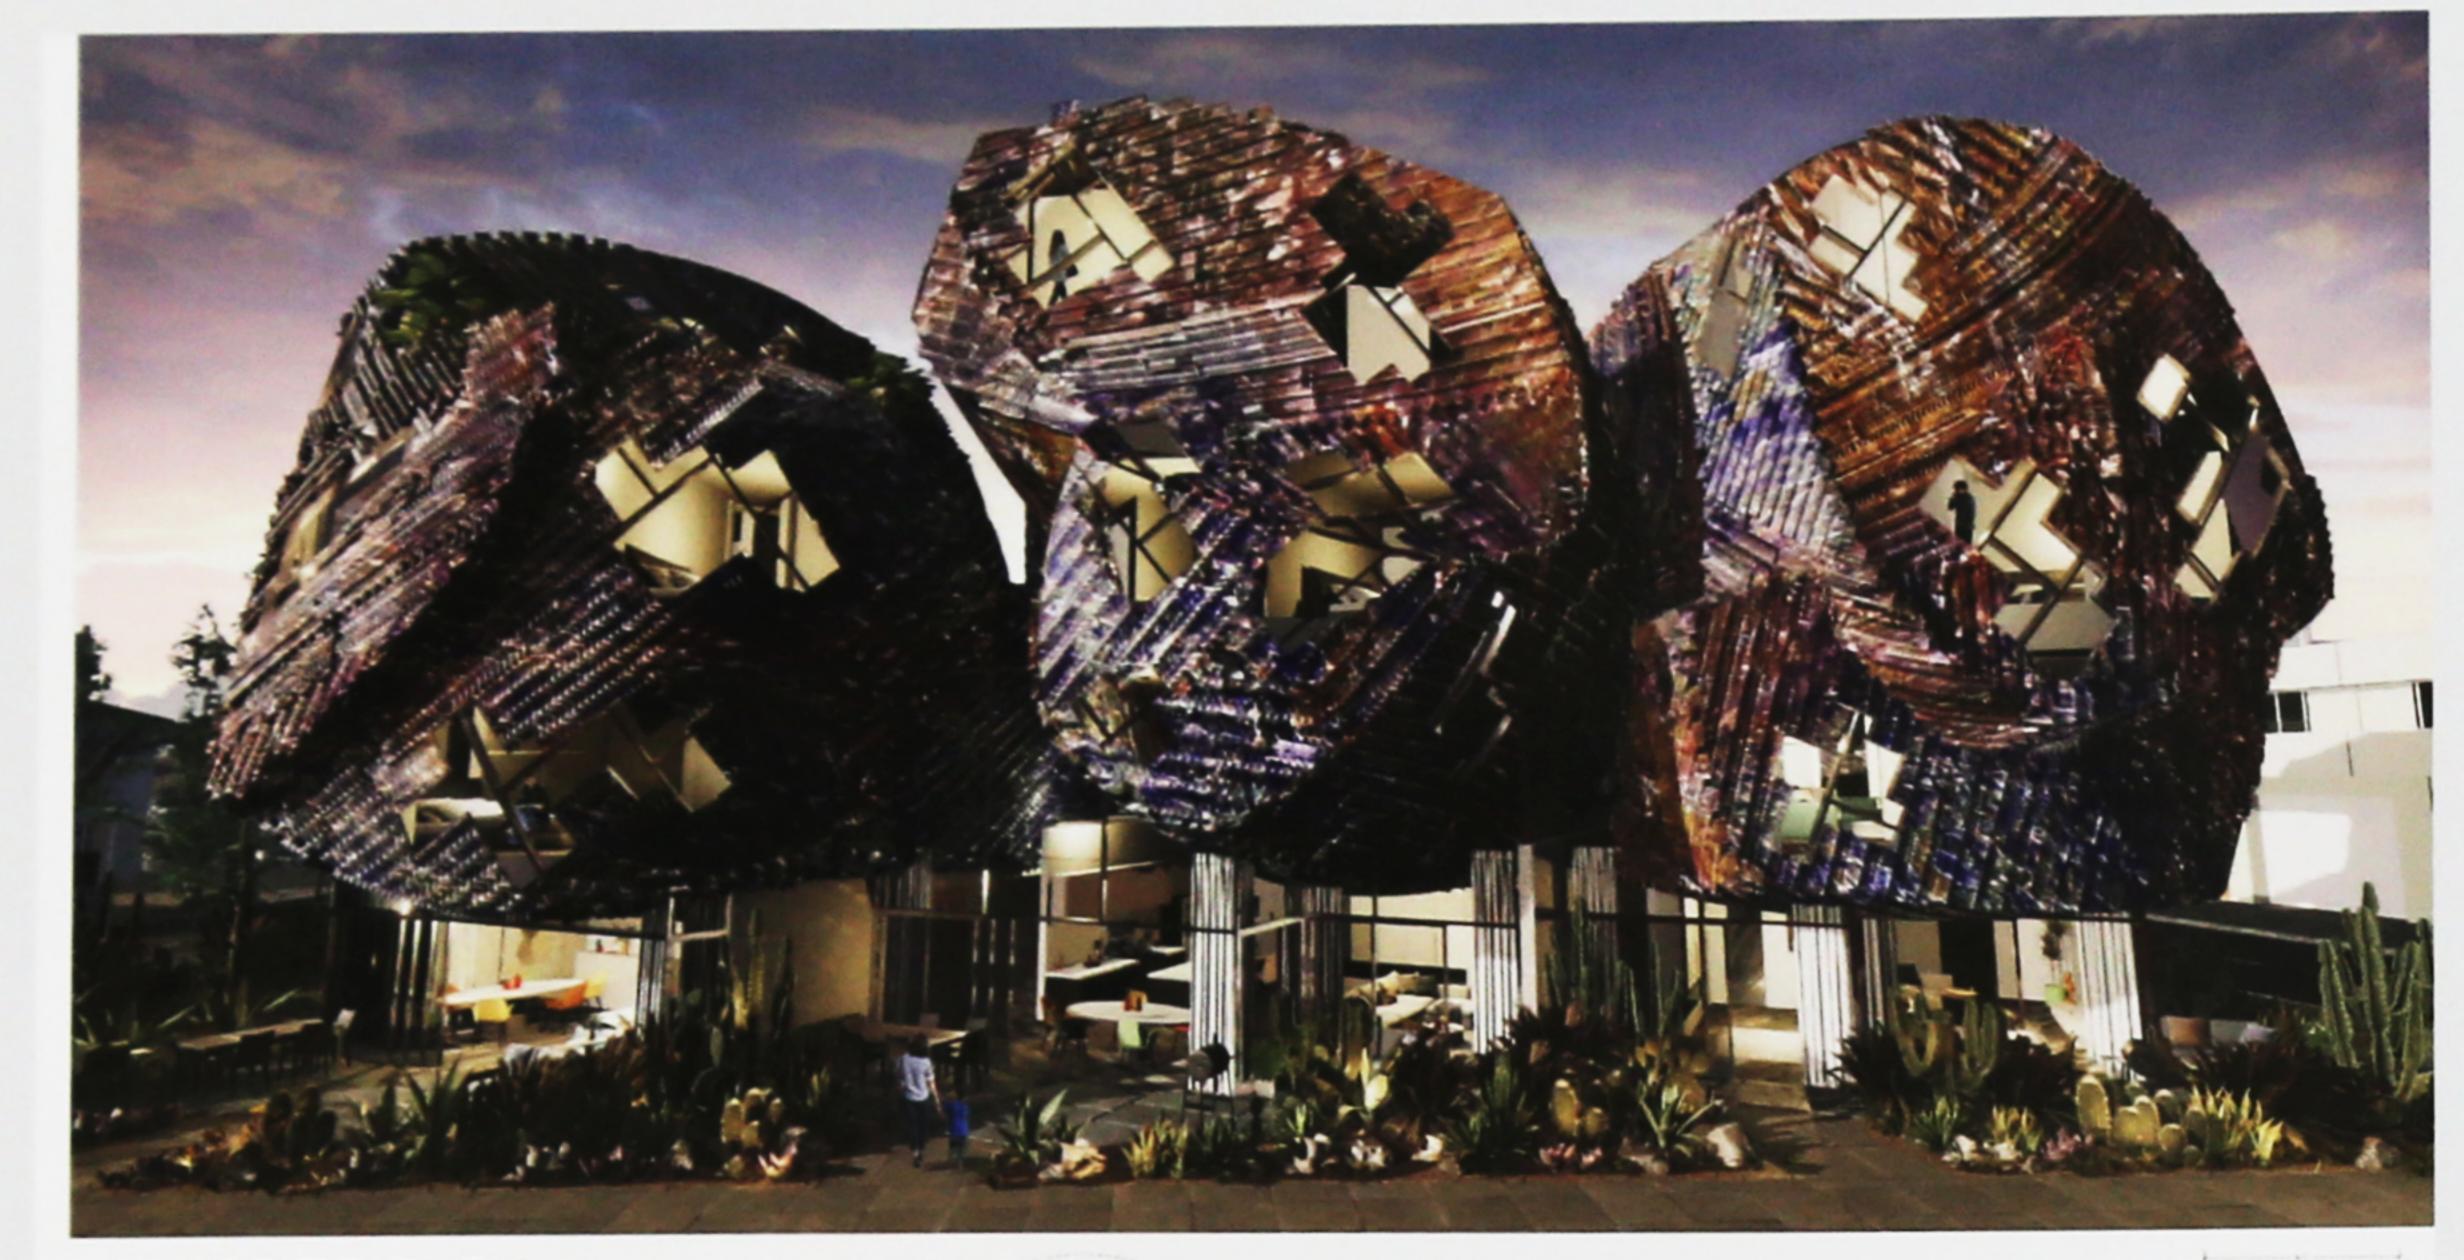

## VENICE TRIPLEX AND BEVERLYWOOD TOC DEVELOPMENT

LOCATION: VENICE, CA BEVERLYWOOD, CA PROJECT DATE: 2020 CLIENT: CONFIDENTIAL

MODEL: 37" X 54" X 7" IMAGE BOARD: 24" X 48" 36" X 48"

LOW RISE

## VENICE TRIPLEX SMALL LOT SUBDIVISION

throat climate change power to California's communities. Leth year, the trequency and amonths of wellfare, recrease, recoing destruction further reasonables our clima. Now, in the model of a paradients, that leeps throughout of families incided down or flavor numerable communities, it's represent that can become be before designed to bely protective. Made with a skin of sustainable for resident prosests, the triples until function as populative commendable transmits the interned blaze of whether for