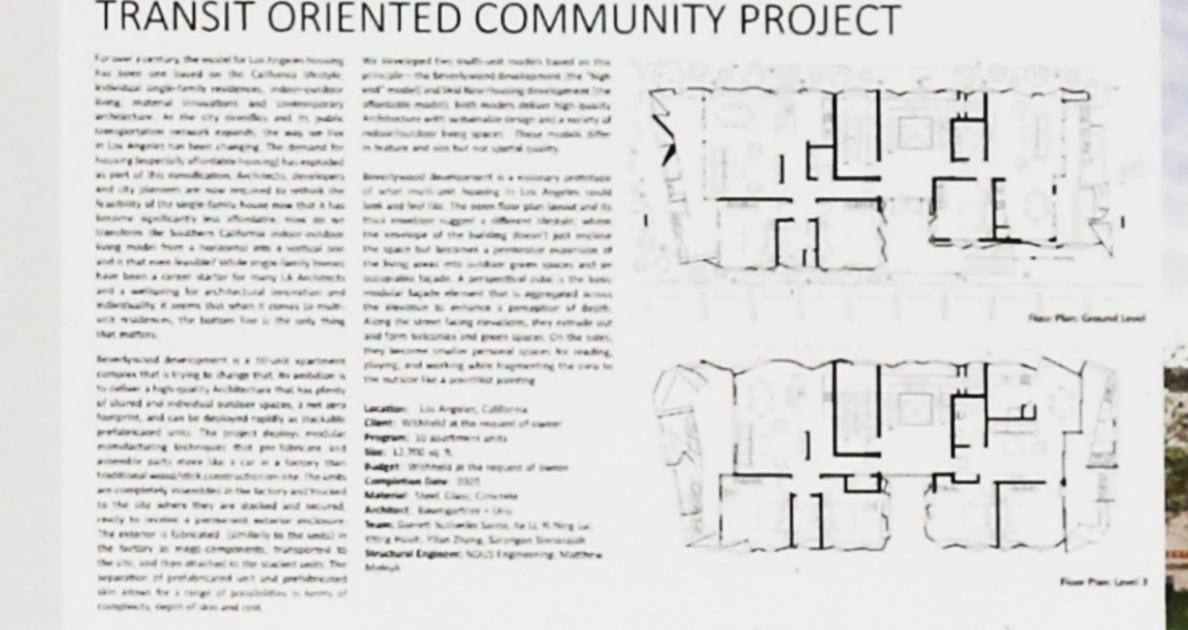

## VENICE TRIPLEX AND BEVERLYWOOD TOC DEVELOPMENT

LOCATION: VENICE, CA BEVERLYWOOD, CA PROJECT DATE: 2020 CLIENT: CONFIDENTIAL

MODEL: 37" X 54" X 7" IMAGE BOARD: 24" X 48" 36" X 48"

LOW RISE